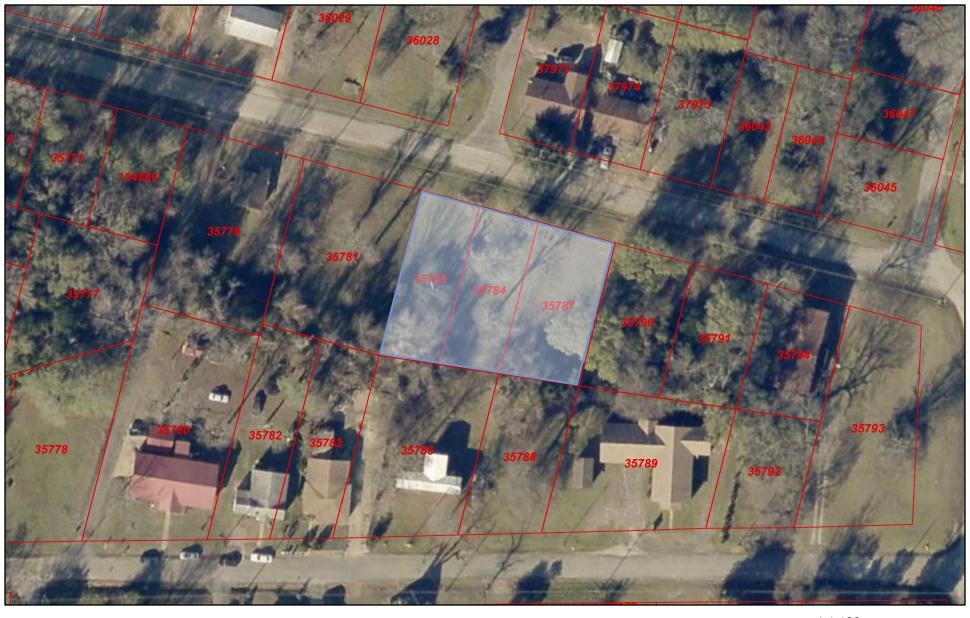

## **MEMORANDUM**

| DATE:                                                                                                                                                                                                                                                                                                                                         | June 21, 2023                                       |  |  |  |  |  |
|-----------------------------------------------------------------------------------------------------------------------------------------------------------------------------------------------------------------------------------------------------------------------------------------------------------------------------------------------|-----------------------------------------------------|--|--|--|--|--|
| TO:<br>CC:                                                                                                                                                                                                                                                                                                                                    | Mayor & City Council<br>Mercy Rushing, City Manager |  |  |  |  |  |
| FROM:                                                                                                                                                                                                                                                                                                                                         | David Madsen                                        |  |  |  |  |  |
| SUBJECT:                                                                                                                                                                                                                                                                                                                                      | Council Meeting Agenda Item: Replat of property     |  |  |  |  |  |
| <b>Background Information:</b> The property is in the 500 block of Giraud Street. The legal description is Lots 8C, 8a and 9a Block 33 Mineola Townsites. The owner is going through the zoning process to place a manufactured home on the property, but it will require a replat from three lots into one lot to meet setback requirements. |                                                     |  |  |  |  |  |
| Recommendation: Planning & zoning recommend approval                                                                                                                                                                                                                                                                                          |                                                     |  |  |  |  |  |
| Final Disposition:                                                                                                                                                                                                                                                                                                                            |                                                     |  |  |  |  |  |

## **Property Aerial**