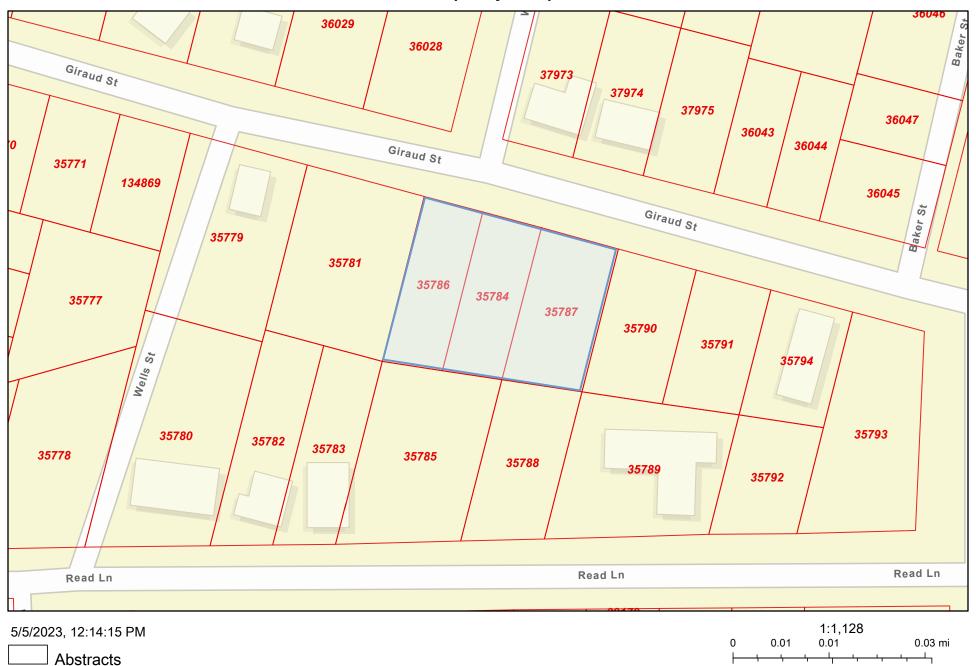

## **MEMORANDUM**

| DATE:                                                                                                                                                                                                                                                                                                                                         | June 21, 2023                                       |  |  |  |  |  |
|-----------------------------------------------------------------------------------------------------------------------------------------------------------------------------------------------------------------------------------------------------------------------------------------------------------------------------------------------|-----------------------------------------------------|--|--|--|--|--|
| TO:<br>CC:                                                                                                                                                                                                                                                                                                                                    | Mayor & City Council<br>Mercy Rushing, City Manager |  |  |  |  |  |
| FROM:                                                                                                                                                                                                                                                                                                                                         | David Madsen                                        |  |  |  |  |  |
| SUBJECT:                                                                                                                                                                                                                                                                                                                                      | Council Meeting Agenda Item: Replat of property     |  |  |  |  |  |
| <b>Background Information:</b> The property is in the 500 block of Giraud Street. The legal description is Lots 8C, 8a and 9a Block 33 Mineola Townsites. The owner is going through the zoning process to place a manufactured home on the property, but it will require a replat from three lots into one lot to meet setback requirements. |                                                     |  |  |  |  |  |
| Recommendation: Planning & zoning recommend approval                                                                                                                                                                                                                                                                                          |                                                     |  |  |  |  |  |
| Final Disposition:                                                                                                                                                                                                                                                                                                                            |                                                     |  |  |  |  |  |

## **Property Aerial**